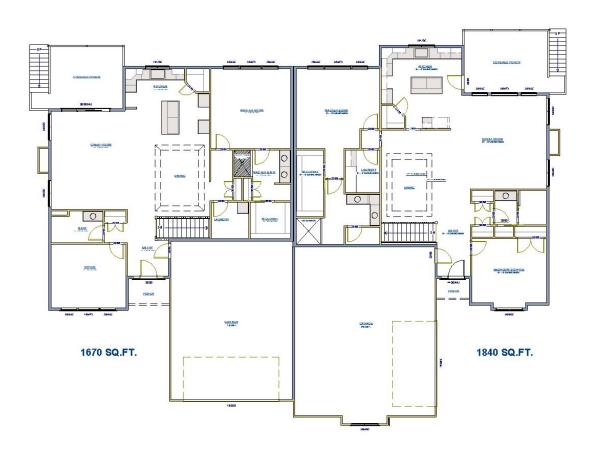

\$469,900

Bridgewater Development - Biron, Wisconsin

- ✓ New Construction Home w/ Water Access Option
- ✓ Featuring 1,840 Square Feet Finished on Main Floor
- ✓ 2 Bedrooms & 2 Full Baths
- ✓ Includes Wooded Home Site #T8
- ✓ Municipal Sewer and Water

Upscale Zero Lot line Town Home in the brand new Bridgewater Subdivision - Village of Biron. Open Floor plan offers main floor master suite with bathroom, tiled shower and walk-in closet. Large Great room with gas fireplace leading to a covered porch. Custom Kitchen with pantry, Island and upscale cabinetry. Den/2<sup>nd</sup> Bedroom. Covered Porch. Half exposed lower level for great natural light. Optional 806 square feet of lower level finish out to feature an oversized family room, 3<sup>rd</sup> bedroom, bath and plenty of storage. Option to add a boat slip on the Wisconsin River.

## Floor Plan