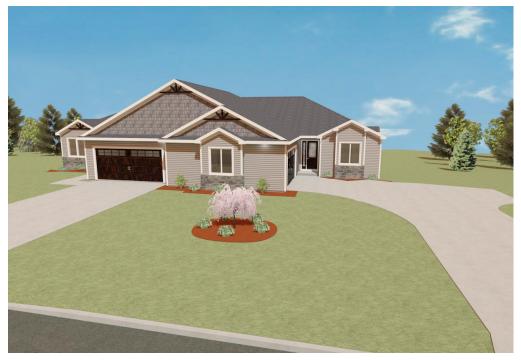

\$469,900

Bridgewater Development - Biron, Wisconsin

- ✓ New Construction Home w/ Water Access Option
- ✓ Featuring 1,840 Square Feet Finished on Main Floor
- ✓ 2 Bedrooms & 2 Full Baths
- ✓ Includes Wooded Home Site #T8
- ✓ Municipal Sewer and Water

Upscale Zero Lot line Town Home in the brand new Bridgewater Subdivision - Village of Biron. Open Floor plan offers main floor master suite with bathroom, tiled shower and walk-in closet. Large Great room with gas fireplace leading to a covered porch. Custom Kitchen with pantry, Island and upscale cabinetry. Den/2<sup>nd</sup> Bedroom. Covered Porch. Half exposed lower level for great natural light. Optional 806 square feet of lower level finish out to feature an oversized family room, 3<sup>rd</sup> bedroom, bath and plenty of storage. Option to add a boat slip on the Wisconsin River.