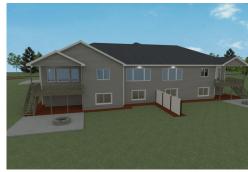

Upscale Zero Lot line Town Home in the brand new Bridgewater Subdivision - Village of Biron. Open Floor plan offers main floor master suite with bathroom, tiled shower and walk-in closet. Large Great room with gas fireplace leading to a covered porch. Custom Kitchen with pantry, Island and upscale cabinetry. Den/2<sup>nd</sup> Bedroom. Covered Porch. Half exposed lower level for great natural light. Optional 806 square feet of lower level finish out to feature an oversized family room, 3<sup>rd</sup> bedroom, bath and plenty of storage. Option to add a boat slip on the Wisconsin River.