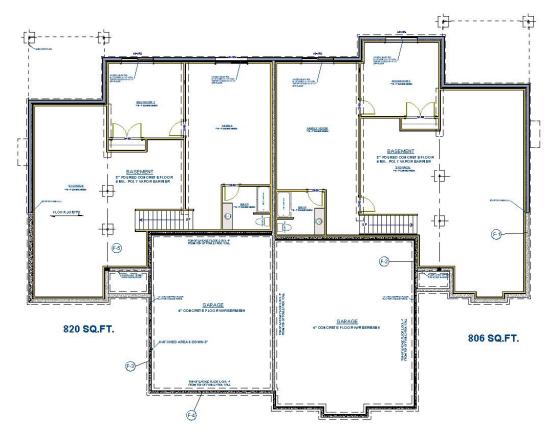

Upscale Zero Lot line Town Home in the brand new Bridgewater Subdivision - Village of Biron. Open Floor plan offers main floor master suite with bathroom, tiled shower and walk-in closet. Large Great room with gas fireplace leading to a covered porch. Custom Kitchen with pantry, Island and upscale cabinetry. Den/2<sup>nd</sup> Bedroom. Covered Porch. Half exposed lower level for great natural light. Optional 806 square feet of lower level finish out to feature an oversized family room, 3<sup>rd</sup> bedroom, bath and plenty of storage. Option to add a boat slip on the Wisconsin River.

## Floor Plan